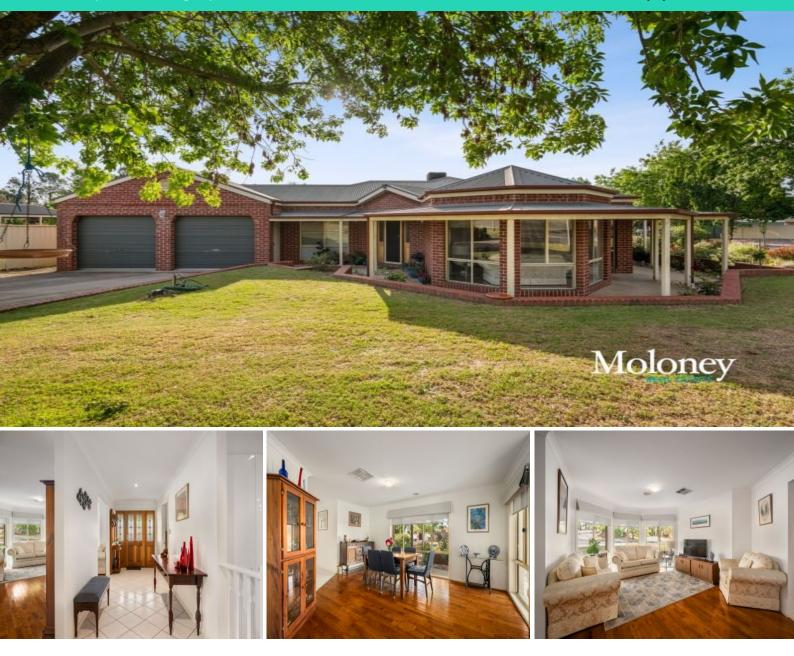

## 1 Morley Drive Wahgunyah, VIC

## 💻 4 🚽 2 🚘 6

## Impressive from the moment you arrive

This classic red brick home exudes warmth and charm, offering an inviting sanctuary in a prime location. With its timeless exterior and thoughtful interior design, this beautiful property is as practical as it is picturesque. The home's spacious layout and light-filled rooms make it ideal for family living and entertaining, providing both comfort and style in equal measure.

Additionally, a large shed/workshop with a substantial roller door is accessible from both the backyard and a separate street entry - perfect for securely storing a boat or even large caravan. The property is completed with a