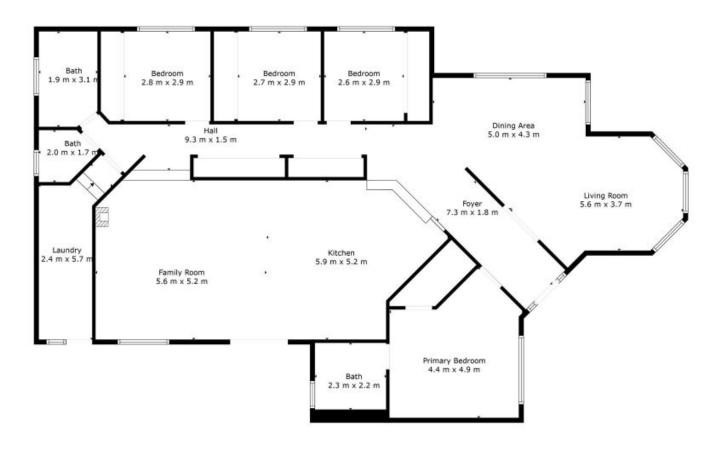

Luke Moloney 0447 780 999

TOTAL: 194 m2 FLOOR 1: 194 m2

Moloney

Floor Plan Created By Cubicasa App. Heasurements Deemed Highly Reliable But Not Guaranteed.

1 Morley Drive

Wahgunyah, VIC