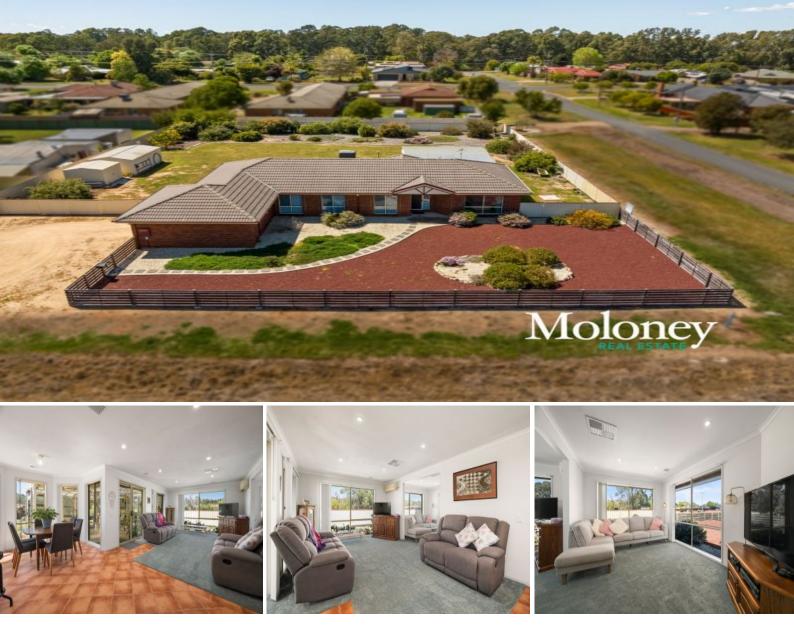

## 92-94 Church Street Corowa, NSW

## Rural outlook with easy Golf Club and Murray River access

Positioned on a generous half acre allotment, this impressive four bedroom brick residence enjoys a rural outlook all while being only a 5 minute drive from Corowa's main street.

The property boasts a well-designed layout, extensive garden areas, and abundant outdoor space. Landscaped and low-maintenance, the front garden welcomes you into the home, featuring four generously sized bedrooms including a master with private ensuite and walk-in robe.

There is a vast open-plan living, kitchen and meals area, ideal for both everyday living and entertaining. Complemented by a second lounge, there is plenty of space for relaxation and family gatherings. This whole area is lig