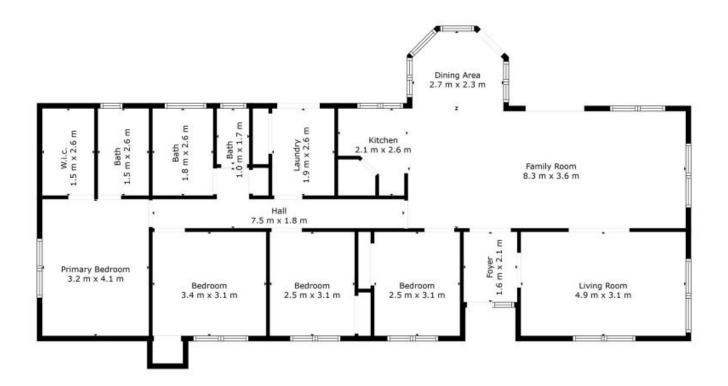

Luke Moloney

Moloney

TOTAL: 133 m2 FLOOR 1: 133 m2 Floor Ran Created By Cubicasa App. Hessurements Deemed Highly Reliable But Not Guaranteed.

92-94 Church Street

Corowa, NSW