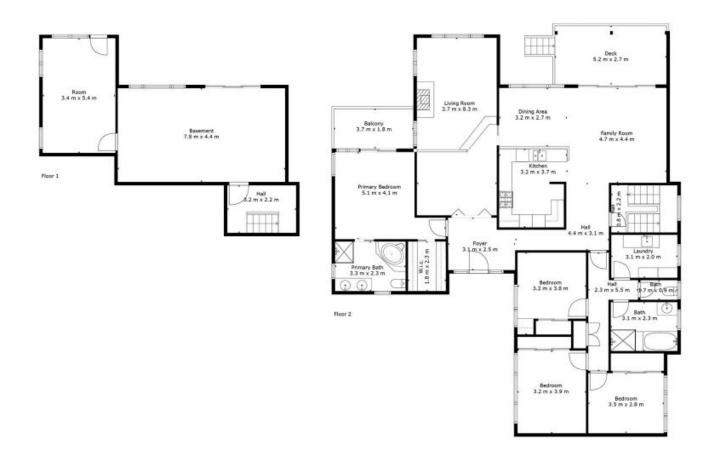

Expressions of Interest Close Wednesday 25th of September at 4:00pm

**Luke Moloney** 

0447 780 999

TOTAL: 250 m2

BELOW GROUND: 60 m2, FLOOR 2: 190 m2

EXCLUDED AREAS: DECK: 14 m2, BALCONY: 7 m2

Toor Pan Created By Cubicase App. Measurements Deemed Highly Reliable But Not Guarantees